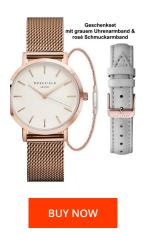

## Rosefield ladies' watch DFKLM-D6 Specifications

This document contains all the specifications for the Rosefield The Tribeca Weiß DFKLM-D6 ladies' watch. We at the DIALANDO® watch store offer a large selection of authentic watches from the best watch brands in the world. https://www.dialando.sk/

33

| MATERIAL & COLOUR  |                                   |
|--------------------|-----------------------------------|
| Strap Material     | Stainless steel                   |
| Strap Colour       | Rose gold                         |
| Case Material      | Stainless steel                   |
| Case Colour        | Rose gold                         |
| Case Surface       | Polished                          |
| Colour of the dial | White                             |
| Glass              | Mineral glass / Hardened glass    |
| Class              | Miller at glass / Harderled glass |
| DETAILS            | Willier at grass / Hardened grass |
|                    | Fixed                             |
| DETAILS            |                                   |
| DETAILS<br>Bezel   | Fixed                             |