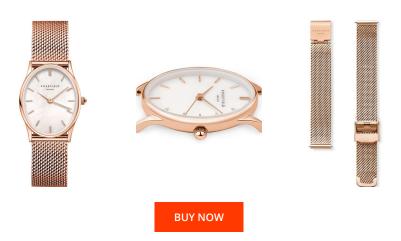

| PRODUCT INFORMATI | ION                    |  | MATERIAL & COLOUR  |                                  |  |
|-------------------|------------------------|--|--------------------|----------------------------------|--|
| EAN               | 8720246511970          |  | Strap Material     | Stainless steel                  |  |
| Gender            | Ladies                 |  | Strap Colour       | Rose gold                        |  |
| Warranty [years]  | 2                      |  | Case Material      | Stainless steel                  |  |
|                   |                        |  | Case Colour        | Rose gold                        |  |
|                   |                        |  | Case Surface       | Polished                         |  |
|                   |                        |  | Colour of the dial | Mother of pearl                  |  |
|                   |                        |  | Glass              | Hardened glass / Mineral glass   |  |
|                   |                        |  |                    |                                  |  |
| PRODUCT EXECUTION | 1                      |  | DETAILS            |                                  |  |
| Display Type      | Analogue               |  | Bezel              | Fixed                            |  |
| Movement type     | Quartz (Battery)       |  | Case Bottom        | Stainless steel bottom / Pressed |  |
| Functions         | Second / Minute / Hour |  | Clasp              | Clip clasp                       |  |