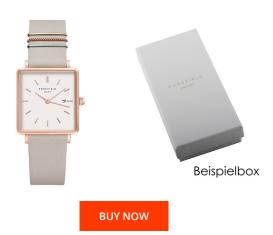

https://www.dialando.sk/

| PRODUCT INFORMATION |               |
|---------------------|---------------|
| EAN                 | 8720039333949 |
| Gender              | Ladies        |
| Brand               | Rosefield     |
| Collection          | The Boxy      |
| Warranty [years]    | 2             |

| PRODUCT EXECUTION         |                               |
|---------------------------|-------------------------------|
| Display Type              | Analogue                      |
| Movement type             | Quartz (Battery)              |
| Movement Name             | Miyota                        |
| Functions                 | Date / Hour / Second / Minute |
|                           |                               |
| MEASURES                  |                               |
| MEASURES  Case width [mm] | 26                            |
|                           | 26<br>7                       |
| Case width [mm]           | <del></del>                   |

| MATERIAL & COLOUR  |                                             |
|--------------------|---------------------------------------------|
| Strap Material     | Real leather                                |
| Strap Colour       | Grey                                        |
| Case Material      | Stainless steel                             |
| Case Colour        | Rose gold                                   |
| Case Surface       | Polished / Matted                           |
| Colour of the dial | White                                       |
| Glass              | Mineral glass                               |
| DETAILS            |                                             |
| Bezel              | Fixed                                       |
|                    |                                             |
| Case Bottom        | Stainless steel bottom (pressed)            |
| Case Bottom Clasp  | Stainless steel bottom (pressed) Pin buckle |