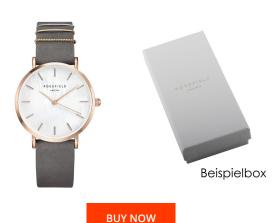

## Rosefield ladies' watch WEGR-W75 Specifications

BOTNOW

This document contains all the specifications for the Rosefield West Village WEGR-W75 ladies' watch. We at the DIALANDO® watch store offer a large selection of authentic watches from the best watch brands in the world. https://www.dialando.sk/

| PRODUCT INFORMATION |               |
|---------------------|---------------|
| EAN                 | 8719324227841 |
| Gender              | Ladies        |
| Brand               | Rosefield     |
| Collection          | West Village  |
| Warranty [years]    | 2             |

| PRODUCT EXECUTION                    |                        |
|--------------------------------------|------------------------|
| Display Type                         | Analogue               |
| Movement type                        | Quartz (Battery)       |
| Movement Name                        | Miyota                 |
| Functions                            | Hour / Second / Minute |
|                                      |                        |
| MEASURES                             |                        |
| WE SOILES                            |                        |
|                                      |                        |
| Case width [mm]                      | 33                     |
| Case width [mm]  Case thickness [mm] | 33<br>7                |
|                                      |                        |
| Case thickness [mm]                  | 7                      |

| MATERIAL & COLOUR  |                                  |
|--------------------|----------------------------------|
| Strap Material     | Real leather                     |
| Strap Colour       | Grey                             |
| Case Material      | Stainless steel                  |
| Case Colour        | Rose gold                        |
| Case Surface       | Polished / Matted                |
| Colour of the dial | Mother of pearl                  |
| Glass              | Mineral glass                    |
|                    |                                  |
| DETAILS            |                                  |
| Bezel              | Fixed                            |
| Case Bottom        | Stainless steel bottom (pressed) |
| Clasp              | Pin buckle                       |
| Water resistant    | 3 ATM                            |