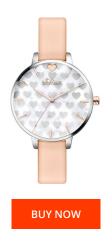

## sOliver ladies' watch SO-3474-LQ Specifications

This document contains all the specifications for the sOliver SO-3474-LQ ladies' watch. We at the DIALANDO® watch store offer a large selection of authentic watches from the best watch brands in the world.

| MATERIAL & COLOUR  |                 |
|--------------------|-----------------|
| Strap Material     | Real leather    |
| Strap Colour       | Pink            |
| Case Material      | Stainless steel |
| Colour of the dial | Silver          |
| Glass              | Mineral glass   |
| DETAILS            |                 |
| Clasp              | Pin buckle      |
|                    |                 |