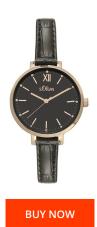

## sOliver ladies' watch SO-4196-LQ Specifications

This document contains all the specifications for the sOliver SO-4196-LQ ladies' watch. We at the <code>DIALANDO®</code> watch store offer a large selection of authentic watches from the best watch brands in the world.

| MATERIAL & COLOUR  |                 |
|--------------------|-----------------|
| Strap Material     | Real leather    |
| Strap Colour       | Black           |
| Case Material      | Stainless steel |
| Colour of the dial | Black           |
| Glass              | Mineral glass   |
| DETAILS            |                 |
|                    |                 |
| Clasp              | Pin buckle      |