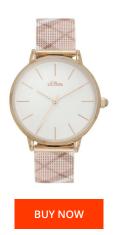

## sOliver ladies' watch SO-4204-MQ Specifications

This document contains all the specifications for the sOliver SO-4204-MQ ladies' watch. We at the DIALANDO® watch store offer a large selection of authentic watches from the best watch brands in the world.

https://www.dialando.sk/

| PRODUCT INFORMATION | V                      |
|---------------------|------------------------|
| EAN                 | 4035608042370          |
| Gender              | Ladies                 |
| Brand               | SOliver                |
| Warranty [years]    | 2                      |
| PRODUCT EXECUTION   |                        |
| Display Type        | Analogue               |
| Movement type       | Quartz (Battery)       |
| Functions           | Minute / Second / Hour |
| MEASURES            |                        |
| Case width [mm]     | 37                     |

| MATERIAL & COLOUR  |                 |
|--------------------|-----------------|
| Strap Material     | Stainless steel |
| Strap Colour       | Rose gold       |
| Case Material      | Stainless steel |
| Colour of the dial | White           |
| Glass              | Mineral glass   |
| DETAILS            |                 |
| Clasp              | Folding clasp   |
| Water resistant    | 3 ATM           |