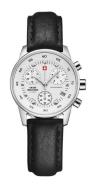

## **DIALANDO**°

Swiss Military by Chrono ladies' watch SM34013.04 Specifications

**BUY NOW** 

This document contains all the specifications for the Swiss Military by Chrono Chronograph SM34013.04 ladies' watch. We at the DIALANDO® watch store offer a large selection of authentic watches from the best watch brands in the world. https://www.dialando.sk/

| PRODUCT EXECUTION |                                             |
|-------------------|---------------------------------------------|
| Display Type      | Analogue                                    |
| Movement type     | Quartz (Battery)                            |
| Movement Name     | Swiss Made                                  |
| Functions         | Chronograph / Hour / Second / Minute / Date |

| MEASURES                      |     |
|-------------------------------|-----|
| Case width [mm]               | 31  |
| Case thickness [mm]           | 10  |
| Lug width [mm]                | 16  |
| Max. wrist circumference [mm] | 180 |

| MATERIAL & COLOUR  |                                     |
|--------------------|-------------------------------------|
| Strap Material     | Real leather                        |
| Strap Colour       | Black                               |
| Case Material      | Stainless steel                     |
| Case Colour        | Silver                              |
| Case Surface       | Polished                            |
| Colour of the dial | White                               |
| Glass              | Mineral glass with sapphire coating |
| DETAILS            |                                     |
| Bezel              | Fixed                               |
| Case Bottom        | Stainless steel bottom (pressed)    |
| Clasp              | Pin buckle                          |