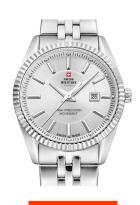

| PRODUCT EXECUTION |                               |  |
|-------------------|-------------------------------|--|
| Display Type      | Analogue                      |  |
| Movement type     | Quartz (Battery)              |  |
| Movement Name     | F03.411 / ETA                 |  |
| Functions         | Minute / Date / Hour / Second |  |

| MEASURES                      |     |
|-------------------------------|-----|
| Case width [mm]               | 30  |
| Case thickness [mm]           | 8   |
| Lug width [mm]                | 16  |
| Max. wrist circumference [mm] | 180 |

| MATERIAL & COLOUR  |                                     |
|--------------------|-------------------------------------|
| Strap Material     | Stainless steel                     |
| Strap Colour       | Silver                              |
| Case Material      | Stainless steel                     |
| Case Colour        | Silver                              |
| Case Surface       | Polished / Matted                   |
| Colour of the dial | Silver                              |
| Glass              | Mineral glass with sapphire coating |
| DETAILS            |                                     |
| Bezel              | Fixed                               |
| Case Bottom        | Stainless steel bottom (screwed)    |

Folding clasp

5 ATM

Luminous hands