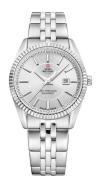

| PRODUCT EXECUTION |                               |  |
|-------------------|-------------------------------|--|
| Display Type      | Analogue                      |  |
| Movement type     | Quartz (Battery)              |  |
| Movement Name     | F03.411 / ETA                 |  |
| Functions         | Minute / Date / Hour / Second |  |

| MEASURES                      |     |
|-------------------------------|-----|
| Case width [mm]               | 30  |
| Case thickness [mm]           | 8   |
| Lug width [mm]                | 16  |
| Max. wrist circumference [mm] | 180 |

| MATERIAL & COLOUR  |                                     |
|--------------------|-------------------------------------|
| Strap Material     | Stainless steel                     |
| Strap Colour       | Silver                              |
| Case Material      | Stainless steel                     |
| Case Colour        | Silver                              |
| Case Surface       | Polished / Matted                   |
| Colour of the dial | Silver                              |
| Glass              | Mineral glass with sapphire coating |
| DETAILS            |                                     |
| Bezel              | Fixed                               |
| Case Bottom        | Stainless steel bottom (screwed)    |

Folding clasp

5 ATM

Luminous hands