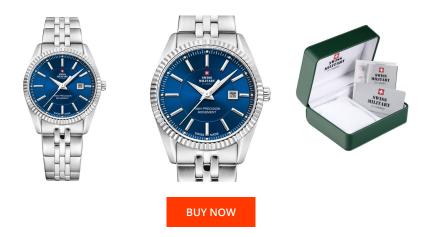

## Swiss Military by Chrono ladies' watch SM34066.03 Specifications

This document contains all the specifications for the Swiss Military by Chrono SM34066.03 ladies' watch. We at the DIALANDO<sup>®</sup> watch store offer a large selection of authentic watches from the best watch brands in the world. https://www.dialando.sk/

| PRODUCT INFORMATION |                          |
|---------------------|--------------------------|
| EAN                 | 7630019133388            |
| Gender              | Ladies                   |
| Brand               | Swiss Military by Chrono |
| Collection          | Damen                    |
| Warranty [years]    | 5                        |

Analogue Quartz (Battery)

ETA / F03.411

| MATERIAL & COLOUR       |                                           |
|-------------------------|-------------------------------------------|
| Strap Material          | Stainless steel                           |
| Strap Colour            | Silver                                    |
| Case Material           | Stainless steel                           |
| Case Colour             | Silver                                    |
| Case Surface            | Polished / Matted                         |
| Colour of the dial      | Blue                                      |
| Glass                   | Mineral glass with sapphire coating       |
|                         |                                           |
| DETAILS                 |                                           |
| <b>DETAILS</b><br>Bezel | Fixed                                     |
|                         | Fixed<br>Stainless steel bottom (screwed) |
| Bezel                   |                                           |
| Bezel<br>Case Bottom    | Stainless steel bottom (screwed)          |