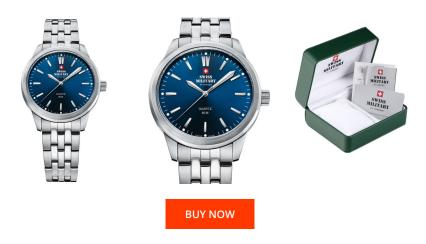

## Swiss Military by Chrono ladies' watch SMP36010.09 Specifications

This document contains all the specifications for the Swiss Military by Chrono SMP36010.09 ladies' watch. We at the DIALANDO® watch store offer a large selection of authentic watches from the best watch brands in the world.

https://www.dialando.sk/

| PRODUCT INFORMATION |                          |
|---------------------|--------------------------|
| EAN                 | 7630019127394            |
| Gender              | Ladies                   |
| Brand               | Swiss Military by Chrono |
| Collection          | Damen                    |
| Warranty [years]    | 5                        |

| PRODUCT EXECUTION                  |                        |
|------------------------------------|------------------------|
| Display Type                       | Analogue               |
| Movement type                      | Quartz (Battery)       |
| Movement Name                      | 715 / Ronda            |
| Functions                          | Hour / Second / Minute |
| MEASURES                           |                        |
| Case width [mm]                    | 33                     |
|                                    |                        |
| Case thickness [mm]                | 9                      |
| Case thickness [mm] Lug width [mm] | 9                      |

| MATERIAL & COLOUR  |                                  |
|--------------------|----------------------------------|
| Strap Material     | Stainless steel                  |
| Strap Colour       | Silver                           |
| Case Material      | Stainless steel                  |
| Case Colour        | Silver                           |
| Case Surface       | Polished / Matted                |
| Colour of the dial | Blue                             |
| Glass              | Mineral glass                    |
| DETAILS            |                                  |
| Bezel              | Fixed                            |
| Case Bottom        | Stainless steel bottom (pressed) |
| Clasp              | Folding clasp                    |
| Water resistant    | 5 ATM                            |