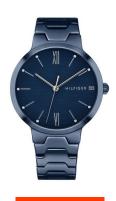

## Tommy Hilfiger ladies' watch 1781955 Specifications

**BUY NOW** 

This document contains all the specifications for the Tommy Hilfiger Avery 1781955 ladies' watch. We at the DIALANDO® watch store offer a large selection of authentic watches from the best watch brands in the world.

| MATERIAL & COLOUR  |                                  |
|--------------------|----------------------------------|
| Strap Material     | Stainless steel                  |
| Strap Colour       | Blue                             |
| Case Material      | Stainless steel                  |
| Case Colour        | Blue                             |
| Case Surface       | Polished / Matted                |
| Colour of the dial | Blue                             |
| Stone type         | Zirconia                         |
| Glass              | Mineral glass                    |
|                    |                                  |
| DETAILS            |                                  |
| Bezel              | Fixed                            |
| Casa Pottom        | Stainless steel bottom (prossed) |

| DETAILS         |                                  |
|-----------------|----------------------------------|
| Bezel           | Fixed                            |
| Case Bottom     | Stainless steel bottom (pressed) |
| Clasp           | Folding clasp                    |
| Water resistant | 3 ATM                            |