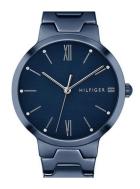

## Tommy Hilfiger ladies' watch 1781955 Specifications

**BUY NOW** 

This document contains all the specifications for the Tommy Hilfiger Avery 1781955 ladies' watch. We at the DIALANDO® watch store offer a large selection of authentic watches from the best watch brands in the world.

| MATERIAL & COLOUR  |                                  |
|--------------------|----------------------------------|
| Strap Material     | Stainless steel                  |
| Strap Colour       | Blue                             |
| Case Material      | Stainless steel                  |
| Case Colour        | Blue                             |
| Case Surface       | Polished / Matted                |
| Colour of the dial | Blue                             |
| Stone type         | Zirconia                         |
| Glass              | Mineral glass                    |
|                    |                                  |
| DETAILS            |                                  |
| Bezel              | Fixed                            |
| Casa Pottom        | Stainless steel bottom (prossed) |

| DETAILS         |                                  |
|-----------------|----------------------------------|
| Bezel           | Fixed                            |
| Case Bottom     | Stainless steel bottom (pressed) |
| Clasp           | Folding clasp                    |
| Water resistant | 3 ATM                            |