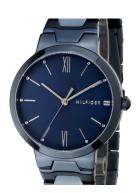

## Tommy Hilfiger ladies' watch 1781955 Specifications

**BUY NOW** 

This document contains all the specifications for the Tommy Hilfiger Avery 1781955 ladies' watch. We at the DIALANDO® watch store offer a large selection of authentic watches from the best watch brands in the world.

| MATERIAL & COLOUR  |                                  |
|--------------------|----------------------------------|
| Strap Material     | Stainless steel                  |
| Strap Colour       | Blue                             |
| Case Material      | Stainless steel                  |
| Case Colour        | Blue                             |
| Case Surface       | Polished / Matted                |
| Colour of the dial | Blue                             |
| Stone type         | Zirconia                         |
| Glass              | Mineral glass                    |
|                    |                                  |
| DETAILS            |                                  |
| Bezel              | Fixed                            |
| Casa Pottom        | Stainless steel bottom (prossed) |

| DETAILS         |                                  |
|-----------------|----------------------------------|
| Bezel           | Fixed                            |
| Case Bottom     | Stainless steel bottom (pressed) |
| Clasp           | Folding clasp                    |
| Water resistant | 3 ATM                            |