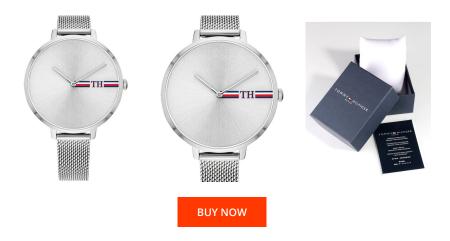

## Tommy Hilfiger ladies' watch 1782157 Specifications

This document contains all the specifications for the Tommy Hilfiger Alexa 1782157 ladies' watch. We at the DIALANDO® watch store offer a large selection of authentic watches from the best watch brands in the world.

https://www.dialando.sk/

| PRODUCT INFORMATION |                |
|---------------------|----------------|
| EAN                 | 7613272357913  |
| Gender              | Ladies         |
| Brand               | Tommy Hilfiger |
| Collection          | Alexa          |
| Warranty [vears]    | 2              |

| PRODUCT EXECUTION |                  |
|-------------------|------------------|
| Display Type      | Analogue         |
| Movement type     | Quartz (Battery) |
| Functions         | Hour / Minute    |

| MEASURES                      |     |
|-------------------------------|-----|
| Case width [mm]               | 38  |
| Case thickness [mm]           | 6   |
| Lug width [mm]                | 13  |
| Max. wrist circumference [mm] | 180 |

| MATERIAL & COLOUR  |                   |
|--------------------|-------------------|
| Strap Material     | Stainless steel   |
| Strap Colour       | Silver            |
| Case Material      | Stainless steel   |
| Case Colour        | Silver            |
| Case Surface       | Polished / Matted |
| Colour of the dial | Silver            |
| Glass              | Mineral glass     |
| DETAILS            |                   |

| DETAILS         |                                  |
|-----------------|----------------------------------|
| Bezel           | Fixed                            |
| Case Bottom     | Stainless steel bottom (pressed) |
| Clasp           | Pin buckle                       |
| Water resistant | 3 ATM                            |