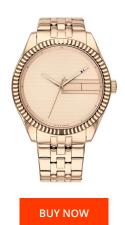

## Tommy Hilfiger ladies' watch TH1782082 Specifications

This document contains all the specifications for the Tommy Hilfiger Lee TH1782082 ladies' watch. We at the DIALANDO® watch store offer a large selection of authentic watches from the best watch brands in the world. https://www.dialando.sk/

| MATERIAL & COLOUR  |                 |
|--------------------|-----------------|
| Strap Material     | Stainless steel |
| Strap Colour       | Rose gold       |
| Case Material      | Stainless steel |
| Colour of the dial | Rose gold       |
| Glass              | Mineral glass   |
| DETAILS            |                 |
|                    |                 |
| Clasp              | Folding clasp   |