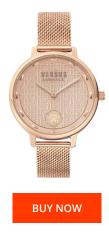

| PRODUCT INFORMATIO | N                | MAT  | TERIAL & COLOUR |                 |
|--------------------|------------------|------|-----------------|-----------------|
| EAN                | 0191966136701    | Stra | ap Material     | Stainless steel |
| Gender             | Ladies           | Stra | ap Colour       | Rose gold       |
| Warranty [years]   | 2                | Colo | our of the dial | Rose gold       |
|                    |                  | Glas | SS              | Mineral glass   |
|                    |                  |      |                 |                 |
| PRODUCT EXECUTION  |                  | DET  | AILS            |                 |
| Display Type       | Analogue         | Clas | sp              | Snap fastener   |
| Movement type      | Quartz (Battery) | Wat  | ter resistant   | 5 ATM           |
|                    |                  |      |                 |                 |
| MEASURES           |                  |      |                 |                 |
| Case width [mm]    | 36               |      |                 |                 |