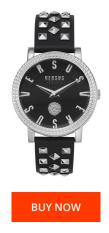

| PRODUCT INFORMATIO | Ν                | MATERIAL & C   | COLOUR        |
|--------------------|------------------|----------------|---------------|
| EAN                | 7630030551277    | Strap Materia  | Real leather  |
| Gender             | Ladies           | Strap Colour   | Black         |
| Warranty [years]   | 2                | Colour of the  | dial Black    |
|                    |                  | Glass          | Mineral glass |
|                    |                  |                |               |
| PRODUCT EXECUTION  |                  | DETAILS        |               |
| Display Type       | Analogue         | Clasp          | Buckle        |
| Movement type      | Quartz (Battery) | Water resistar | nt 3 ATM      |
|                    |                  |                |               |
| MEASURES           |                  |                |               |
|                    |                  |                |               |