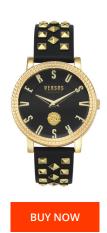

## Versus Versace ladies' watch VSPEU0219 Specifications

This document contains all the specifications for the Versus by Versace VSPEU0219 ladies' watch. We at the DIALANDO® watch store offer a large selection of authentic watches from the best watch brands in the world.

| MATERIAL & COLOUR  |               |
|--------------------|---------------|
| Strap Material     | Real leather  |
| Strap Colour       | Black         |
| Colour of the dial | Black         |
| Glass              | Mineral glass |
|                    |               |
| DETAILS            |               |
| DETAILS<br>Clasp   | Buckle        |