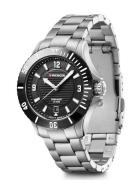

| PRODUCT INFORMATION |                     |
|---------------------|---------------------|
| EAN                 | 7611160093981       |
| Gender              | Ladies              |
| Brand               | Wenger              |
| Collection          | Seaforce Damen 36mm |
| Warranty [years]    | 2                   |

| PRODUCT EXECUTION |                               |
|-------------------|-------------------------------|
| Display Type      | Analogue                      |
| Movement type     | Quartz (Battery)              |
| Movement Name     | Swiss Made                    |
| Functions         | Hour / Second / Minute / Date |

| MEASURES                      |     |
|-------------------------------|-----|
| Case width [mm]               | 36  |
| Case thickness [mm]           | 11  |
| Lug width [mm]                | 18  |
| Max. wrist circumference [mm] | 190 |

| MATERIAL & COLOUR  |                                     |
|--------------------|-------------------------------------|
| Strap Material     | Stainless steel                     |
| Strap Colour       | Silver                              |
| Case Material      | Stainless steel                     |
| Case Colour        | Silver                              |
| Case Surface       | Matted                              |
| Colour of the dial | Black                               |
| Glass              | Mineral glass with sapphire coating |

| DETAILS         |                                   |
|-----------------|-----------------------------------|
| Bezel           | Rotatable / Left side             |
| Case Bottom     | Stainless steel bottom (screwed)  |
| Crown           | Screwed                           |
| Clasp           | Folding clasp                     |
| Lighting        | Luminous hands / Luminous indexes |
| Water resistant | 20 ATM                            |