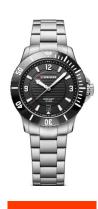

| PRODUCT INFORMATION |                     |
|---------------------|---------------------|
| EAN                 | 7611160093981       |
| Gender              | Ladies              |
| Brand               | Wenger              |
| Collection          | Seaforce Damen 36mm |
| Warranty [years]    | 2                   |

| PRODUCT EXECUTION |                               |
|-------------------|-------------------------------|
| Display Type      | Analogue                      |
| Movement type     | Quartz (Battery)              |
| Movement Name     | Swiss Made                    |
| Functions         | Hour / Second / Minute / Date |

| MEASURES                      |     |
|-------------------------------|-----|
| Case width [mm]               | 36  |
| Case thickness [mm]           | 11  |
| Lug width [mm]                | 18  |
| Max. wrist circumference [mm] | 190 |

| MATERIAL & COLOUR  |                                     |
|--------------------|-------------------------------------|
| Strap Material     | Stainless steel                     |
| Strap Colour       | Silver                              |
| Case Material      | Stainless steel                     |
| Case Colour        | Silver                              |
| Case Surface       | Matted                              |
| Colour of the dial | Black                               |
| Glass              | Mineral glass with sapphire coating |

| DETAILS         |                                   |
|-----------------|-----------------------------------|
| Bezel           | Rotatable / Left side             |
| Case Bottom     | Stainless steel bottom (screwed)  |
| Crown           | Screwed                           |
| Clasp           | Folding clasp                     |
| Lighting        | Luminous hands / Luminous indexes |
| Water resistant | 20 ATM                            |