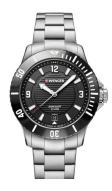

| PRODUCT INFORMATION |                     |
|---------------------|---------------------|
| EAN                 | 7611160093981       |
| Gender              | Ladies              |
| Brand               | Wenger              |
| Collection          | Seaforce Damen 36mm |
| Warranty [years]    | 2                   |

| PRODUCT EXECUTION |                               |
|-------------------|-------------------------------|
| Display Type      | Analogue                      |
| Movement type     | Quartz (Battery)              |
| Movement Name     | Swiss Made                    |
| Functions         | Hour / Second / Minute / Date |

| MEASURES                      |     |
|-------------------------------|-----|
| Case width [mm]               | 36  |
| Case thickness [mm]           | 11  |
| Lug width [mm]                | 18  |
| Max. wrist circumference [mm] | 190 |

| MATERIAL & COLOUR  |                                     |
|--------------------|-------------------------------------|
| Strap Material     | Stainless steel                     |
| Strap Colour       | Silver                              |
| Case Material      | Stainless steel                     |
| Case Colour        | Silver                              |
| Case Surface       | Matted                              |
| Colour of the dial | Black                               |
| Glass              | Mineral glass with sapphire coating |

| DETAILS         |                                   |
|-----------------|-----------------------------------|
| Bezel           | Rotatable / Left side             |
| Case Bottom     | Stainless steel bottom (screwed)  |
| Crown           | Screwed                           |
| Clasp           | Folding clasp                     |
| Lighting        | Luminous hands / Luminous indexes |
| Water resistant | 20 ATM                            |