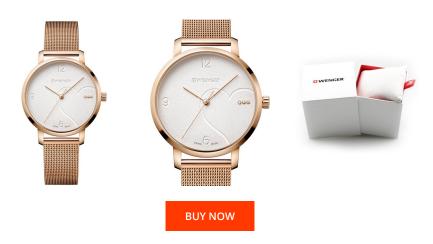

## Wenger ladies' watch 01.1731.112 Specifications

This document contains all the specifications for the Wenger Metropolitan Donnissima 01.1731.112 ladies' watch. We at the DIALANDO® watch store offer a large selection of authentic watches from the best watch brands in the world. https://www.dialando.sk/

| PRODUCT INFORMATION |                         |
|---------------------|-------------------------|
| EAN                 | 7630000735065           |
| Gender              | Ladies                  |
| Brand               | Wenger                  |
| Collection          | Metropolitan Donnissima |
| Warranty [years]    | 2                       |

| PRODUCT EXECUTION             |                        |
|-------------------------------|------------------------|
| Display Type                  | Analogue               |
| Movement type                 | Quartz (Battery)       |
| Movement Name                 | Ronda / 763E           |
| Functions                     | Hour / Second / Minute |
| MEASURES                      |                        |
| Case width [mm]               | 38                     |
| Case thickness [mm]           | 8                      |
| Lug width [mm]                | 17                     |
| Max. wrist circumference [mm] | 200                    |

| MATERIAL & COLOUR  |                                  |
|--------------------|----------------------------------|
| Strap Material     | Stainless steel                  |
| Strap Colour       | Rose gold                        |
| Case Material      | Stainless steel                  |
| Case Colour        | Rose gold                        |
| Case Surface       | Polished / Matted                |
| Colour of the dial | White                            |
| Stone type         | Zirconia                         |
| Glass              | Sapphire glass                   |
|                    |                                  |
| DETAILS            |                                  |
| Bezel              | Fixed                            |
| Case Bottom        | Stainless steel bottom (screwed) |
| Clasp              | Pin buckle                       |
| Water resistant    | 10 ATM                           |
|                    |                                  |