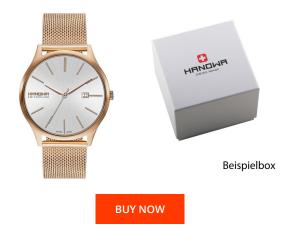

## **DIALANDO**<sup>®</sup>

Hanowa ladies' watch 16-3075.09.001 Specifications

This document contains all the specifications for the Hanowa Pure 16-3075.09.001 ladies' watch. We at the DIALANDO<sup>®</sup> watch store offer a large selection of authentic watches from the best watch brands in the world. https://www.dialando.sk/

| PRODUCT INFORMATION            |                                              | MATERIAL & COLOUR    |                                                |
|--------------------------------|----------------------------------------------|----------------------|------------------------------------------------|
| EAN                            | 7612657095259                                | Strap Material       | Stainless steel                                |
| Gender                         | Unisex / Ladies / Men                        | Strap Colour         | Rose gold                                      |
| Warranty [years]               | 2                                            | Case Material        | Stainless steel                                |
|                                |                                              | Case Colour          | Rose gold                                      |
|                                |                                              | Case Surface         | Matted / Polished                              |
|                                |                                              | Colour of the dial   | Silver                                         |
|                                |                                              | Glass                | Hardened glass / Mineral glass                 |
|                                |                                              |                      |                                                |
| PRODUCT EXECUTION              |                                              | DETAILS              |                                                |
|                                |                                              |                      |                                                |
| Display Type                   | Analogue                                     | Bezel                | Fixed                                          |
| Display Type<br>Movement type  | Analogue<br>Quartz (Battery)                 | Bezel<br>Case Bottom | Fixed<br>Stainless steel bottom / Pressed      |
|                                |                                              |                      |                                                |
| Movement type                  | Quartz (Battery)                             | Case Bottom          | Stainless steel bottom / Pressed               |
| Movement type<br>Movement Name | Quartz (Battery)<br>Swiss Made / Ronda / 505 | Case Bottom<br>Clasp | Stainless steel bottom / Pressed<br>Clip clasp |
| Movement type<br>Movement Name | Quartz (Battery)<br>Swiss Made / Ronda / 505 | Case Bottom<br>Clasp | Stainless steel bottom / Pressed<br>Clip clasp |