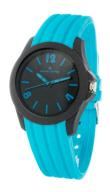

## Alpha Saphir ladies' watch 380L Specifications

**BUY NOW** 

This document contains all the specifications for the Alpha Saphir 380L ladies' watch. We at the DIALANDO® watch store offer a large selection of authentic watches from the best watch brands in the world.

| MATERIAL & COLOUR  |               |
|--------------------|---------------|
| Strap Material     | Silicone      |
| Strap Colour       | Blue          |
| Colour of the dial | Black         |
| Glass              | Mineral glass |
| DETAILS            |               |
| Clasp              | Buckle        |
| Water resistant    | 5 ATM         |