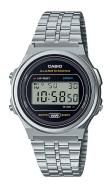

## Casio ladies' watch A171WE-1AEF Specifications

**BUY NOW** 

This document contains all the specifications for the Casio Vintage A171WE-1AEF ladies' watch. We at the DIALANDO® watch store offer a large selection of authentic watches from the best watch brands in the world.

| PRODUCT EXECUTION   |                                                                                         |
|---------------------|-----------------------------------------------------------------------------------------|
| Display Type        | Digital                                                                                 |
| Movement type       | Quartz (Battery)                                                                        |
| Functions           | Date / Day / Hour / 12-24 Hour format / Minute /<br>Alarm / Second / Automatic calendar |
| MEASURES            |                                                                                         |
| Case width [mm]     | 36                                                                                      |
| Case thickness [mm] | 9                                                                                       |

| MATERIAL & COLOUR  |                                        |
|--------------------|----------------------------------------|
| Strap Material     | Stainless steel                        |
| Strap Colour       | Silver                                 |
| Case Material      | Resin                                  |
| Case Colour        | Silver                                 |
| Case Surface       | Polished                               |
| Colour of the dial | Black                                  |
| Glass              | Acrylic glass                          |
|                    |                                        |
| DETAILS            |                                        |
| DETAILS  Bezel     | Fixed                                  |
|                    | Fixed Screwed / Stainless steel bottom |
| Bezel              |                                        |