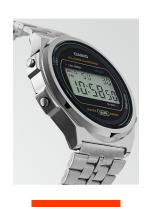

| PRODUCT EXECUTION   |                                                                                         |
|---------------------|-----------------------------------------------------------------------------------------|
| Display Type        | Digital                                                                                 |
| Movement type       | Quartz (Battery)                                                                        |
| Functions           | Date / Day / Hour / 12-24 Hour format / Minute /<br>Alarm / Second / Automatic calendar |
| MEASURES            |                                                                                         |
| Case width [mm]     | 36                                                                                      |
| Case thickness [mm] | 9                                                                                       |

| MATERIAL & COLOUR  |                                        |
|--------------------|----------------------------------------|
| Strap Material     | Stainless steel                        |
| Strap Colour       | Silver                                 |
| Case Material      | Resin                                  |
| Case Colour        | Silver                                 |
| Case Surface       | Polished                               |
| Colour of the dial | Black                                  |
| Glass              | Acrylic glass                          |
|                    |                                        |
| DETAILS            |                                        |
| DETAILS  Bezel     | Fixed                                  |
|                    | Fixed Screwed / Stainless steel bottom |
| Bezel              |                                        |