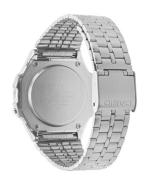

| MATERIAL & COLOUR  |                                        |
|--------------------|----------------------------------------|
| Strap Material     | Stainless steel                        |
| Strap Colour       | Silver                                 |
| Case Material      | Resin                                  |
| Case Colour        | Silver                                 |
| Case Surface       | Polished                               |
| Colour of the dial | Black                                  |
| Glass              | Acrylic glass                          |
|                    |                                        |
| DETAILS            |                                        |
| DETAILS  Bezel     | Fixed                                  |
|                    | Fixed Screwed / Stainless steel bottom |
| Bezel              |                                        |