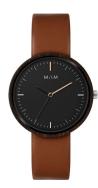

## Mam ladies' watch MAM646 Specifications

**BUY NOW** 

This document contains all the specifications for the Mam MAM646 ladies' watch. We at the DIALANDO® watch store offer a large selection of authentic watches from the best watch brands in the world.

| MATERIAL & COLOUR    |                |
|----------------------|----------------|
| Strap Material       | Real leather   |
| Strap Colour         | Brown          |
| Colour of the dial   | Black          |
| Glass                | Sapphire glass |
|                      |                |
| DETAILS              |                |
| <b>DETAILS</b> Clasp | Buckle         |