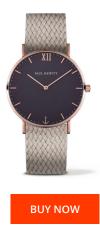

| PRODUCT INFORMATIO                        | N                            | MATERIAL & COLOUR          |                                                        |
|-------------------------------------------|------------------------------|----------------------------|--------------------------------------------------------|
| EAN                                       | 4251158726724                | Strap Material             | Nylon                                                  |
| Gender                                    | Unisex                       | Strap Colour               | Grey                                                   |
| Warranty [years]                          | 2                            | Colour of the dial         | Blue                                                   |
|                                           |                              | Glass                      | Mineral glass                                          |
| PRODUCT EXECUTION                         |                              |                            |                                                        |
| I NODOCI LAECOHON                         |                              | DETAILS                    |                                                        |
|                                           | Analogue                     | DETAILS<br>Water resistant | (Please ask customer service or see the closing        |
| Display Type                              | Analogue<br>Quartz (Battery) |                            | (Please ask customer service or see the closing cover) |
| Display Type<br>Movement type<br>MEASURES | 5                            |                            |                                                        |