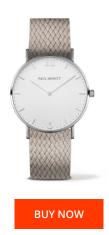

## Paul Hewitt ladies' watch PH-SA-SSTW25S Specifications

This document contains all the specifications for the Paul Hewitt PH-SA-SSTW25S ladies' watch. We at the DIALANDO® watch store offer a large selection of authentic watches from the best watch brands in the world.

| MATERIAL & COLOUR  |                                                        |
|--------------------|--------------------------------------------------------|
| Strap Material     | Nylon                                                  |
| Strap Colour       | Grey                                                   |
| Colour of the dial | White                                                  |
| Glass              | Mineral glass                                          |
| DETAILS            |                                                        |
| Water resistant    | (Please ask customer service or see the closing cover) |