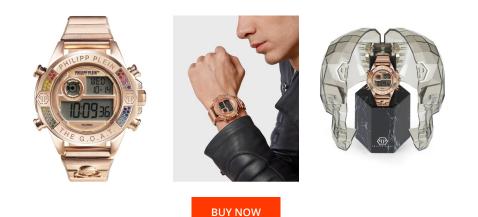

## Philipp Plein ladies' watch PWFAA0721 Specifications

This document contains all the specifications for the Philipp Plein The G.O.A.T. PWFAA0721 ladies' watch. We at the DIALANDO<sup>®</sup> watch store offer a large selection of authentic watches from the best watch brands in the world. https://www.dialando.sk/

| INFORMATION     MATERIAL & COLOUR       7630615106946     Strap Material     Stainless steel       Ladies / Men / Unisex     Strap Colour     Rose gold       years]     2     Colour of the dial     Black       EXECUTION     Digital     Details     Strap Material     Strap Material       be     Digital     Digital     Clasp     Folding clasp       type     Quartz (Battery)     Water resistant     Strap |
|----------------------------------------------------------------------------------------------------------------------------------------------------------------------------------------------------------------------------------------------------------------------------------------------------------------------------------------------------------------------------------------------------------------------|
| Ladies / Men / Unisex     Strap Colour     Rose gold       years]     2     Colour of the dial     Black       Glass     Mineral glass       EXECUTION     Digital     Clasp     Folding clasp       rtype     Quartz (Battery)     Water resistant     5 ATM                                                                                                                                                        |
| years]     2     Colour of the dial     Black       Glass     Mineral glass       EXECUTION     DETAILS       be     Digital     Clasp       Quartz (Battery)     Water resistant     5 ATM                                                                                                                                                                                                                          |
| Glass     Mineral glass       EXECUTION     DETAILS       be     Digital       Clasp     Folding clasp       itype     Quartz (Battery)                                                                                                                                                                                                                                                                              |
| EXECUTION Digital DETAILS EXECUTION Clasp Folding clasp type Quartz (Battery) Water resistant 5 ATM                                                                                                                                                                                                                                                                                                                  |
| Digital     Clasp     Folding clasp       type     Quartz (Battery)     Water resistant     5 ATM                                                                                                                                                                                                                                                                                                                    |
| Digital     Clasp     Folding clasp       type     Quartz (Battery)     Water resistant     5 ATM                                                                                                                                                                                                                                                                                                                    |
| type Quartz (Battery) Water resistant 5 ATM                                                                                                                                                                                                                                                                                                                                                                          |
|                                                                                                                                                                                                                                                                                                                                                                                                                      |
|                                                                                                                                                                                                                                                                                                                                                                                                                      |
|                                                                                                                                                                                                                                                                                                                                                                                                                      |
|                                                                                                                                                                                                                                                                                                                                                                                                                      |
| [mm] 44                                                                                                                                                                                                                                                                                                                                                                                                              |
|                                                                                                                                                                                                                                                                                                                                                                                                                      |