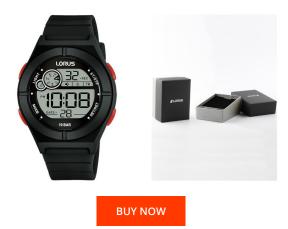

## Lorus unisex watch R2363NX9 Specifications

This document contains all the specifications for the Lorus Kinderuhr R2363NX9 unisex watch. We at the DIALANDO® watch store offer a large selection of authentic watches from the best watch brands in the world.

| MEASURES            |    |  |
|---------------------|----|--|
| Case width [mm]     | 36 |  |
| Case thickness [mm] | 12 |  |

| MATERIAL & COLOUR  |                                  |
|--------------------|----------------------------------|
| Strap Material     | Silicone                         |
| Strap Colour       | Black                            |
| Case Material      | Stainless steel                  |
| Case Colour        | Black                            |
| Case Surface       | Matted                           |
| Colour of the dial | Grey                             |
| Glass              | Mineral glass / Hardened glass   |
| DETAILS            |                                  |
| Bezel              | Fixed                            |
| Case Bottom        | Stainless steel bottom / Screwed |