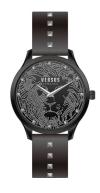

## Versus Versace ladies' watch VSPVQ0420 Specifications

**BUY NOW** 

This document contains all the specifications for the Versus by Versace Domus VSPVQ0420 ladies' watch. We at the DIALANDO® watch store offer a large selection of authentic watches from the best watch brands in the world. https://www.dialando.sk/

| MATERIAL & COLOUR  |               |
|--------------------|---------------|
| Strap Material     | Real leather  |
| Strap Colour       | Black         |
| Colour of the dial | Black         |
| Glass              | Mineral glass |
| DETAILS            |               |
| Clasp              | Buckle        |
| Water resistant    | 5 ATM         |