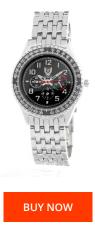

## **DIALANDO**<sup>®</sup>

Aviator men's watch AVW-BL-BLK Specifications

This document contains all the specifications for the Aviator AVW-BL-BLK men's watch. We at the DIALANDO<sup>®</sup> watch store offer a large selection of authentic watches from the best watch brands in the world. https://www.dialando.sk/

| PRODUCT INFORMATION |                  | MA   | MATERIAL & COLOUR |                                                 |
|---------------------|------------------|------|-------------------|-------------------------------------------------|
| EAN                 | 8431777841688    | Stra | ap Material       | Metal                                           |
| Gender              | Men              | Stra | ap Colour         | Grey                                            |
| Warranty [years]    | 2                | Col  | lour of the dial  | Black                                           |
|                     |                  | Gla  | ISS               | Mineral glass                                   |
|                     |                  |      |                   |                                                 |
| PRODUCT EXECUTION   |                  | DE   | TAILS             |                                                 |
| Display Type        | Analogue         | Cla  | isp               | Snap fastener                                   |
| Movement type       | Quartz (Battery) | Wa   | nter resistant    | (Please ask customer service or see the closing |
|                     |                  |      |                   | cover)                                          |
|                     |                  |      |                   |                                                 |
| MEASURES            |                  |      |                   |                                                 |
| Case width [mm]     | 40               |      |                   |                                                 |
|                     |                  |      |                   |                                                 |