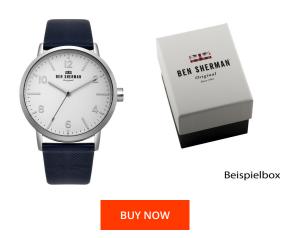

## Ben Sherman men's watch WB070UB Specifications

This document contains all the specifications for the Ben Sherman WB070UB men's watch. We at the DIALANDO<sup>®</sup> watch store offer a large selection of authentic watches from the best watch brands in the world. https://www.dialando.sk/

| PRODUCT INFORMATIO | ON                     | MATERIAL & COLOUR  |                                  |
|--------------------|------------------------|--------------------|----------------------------------|
| EAN                | 5024693154517          | Strap Material     | Calf leather                     |
| Gender             | Men                    | Strap Colour       | Blue                             |
| Warranty [years]   | 2                      | Case Material      | Stainless steel                  |
|                    |                        | Case Colour        | Silver                           |
|                    |                        | Case Surface       | Matted / Polished                |
|                    |                        | Colour of the dial | White                            |
|                    |                        | Glass              | Hardened glass / Mineral glass   |
|                    |                        |                    |                                  |
| PRODUCT EXECUTION  |                        | DETAILS            |                                  |
| Display Type       | Analogue               | Bezel              | Fixed                            |
| Movement type      | Quartz (Battery)       | Case Bottom        | Pressed / Stainless steel bottom |
| Functions          | Hour / Minute / Second | Clasp              | Buckle                           |
|                    |                        | Water resistant    | 3 ATM                            |
|                    |                        |                    |                                  |
| MEASURES           |                        |                    |                                  |