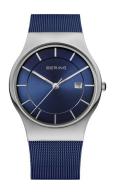

## Bering men's watch 11938-303 Specifications

**BUY NOW** 

This document contains all the specifications for the Bering Classic 11938-303 men's watch. We at the DIALANDO® watch store offer a large selection of authentic watches from the best watch brands in the world.

| Case Su |
|---------|
| Colour  |
| Glass   |
|         |
| DETAILS |
| Bezel   |
| Case Bo |
| Clasp   |
| Water r |
|         |
|         |
|         |

| MATERIAL & COLOUR  |                                          |
|--------------------|------------------------------------------|
| Strap Material     | Stainless steel                          |
| Strap Colour       | Blue                                     |
| Case Material      | Stainless steel                          |
| Case Colour        | Silver                                   |
| Case Surface       | Matted                                   |
| Colour of the dial | Blue                                     |
| Glass              | Sapphire glass / Anti-reflective coating |
| DETAILS            |                                          |
| Bezel              | Fixed                                    |
| Case Bottom        | Pressed / Stainless steel bottom         |
| Clasp              | Clip clasp                               |
| Water resistant    | 3 ATM                                    |

| MEASURES            |    |
|---------------------|----|
| Case width [mm]     | 38 |
| Case thickness [mm] | 5  |

Second / Date / Hour / Minute

Analogue Quartz (Battery)

PRODUCT EXECUTION

Display Type

Movement type
Functions