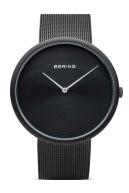

| MATERIAL & COLOUR  |                 |
|--------------------|-----------------|
| Strap Material     | Stainless steel |
| Strap Colour       | Black           |
| Case Material      | Stainless steel |
| Case Colour        | Black           |
| Case Surface       | Matted          |
| Colour of the dial | Black           |
| Glass              | Sapphire glass  |
| DETAILS.           |                 |

| DETAILS         |                                  |
|-----------------|----------------------------------|
| Bezel           | Fixed                            |
| Case Bottom     | Stainless steel bottom (pressed) |
| Clasp           | Clip clasp                       |
| Water resistant | 3 ATM                            |