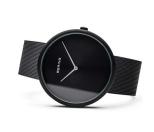

| MEASURES                      |    |
|-------------------------------|----|
| Case width [mm]               | 39 |
| Case thickness [mm]           | 7  |
| Lug width [mm]                | 20 |
| Max. wrist circumference [mm] | 20 |

| MATERIAL & COLOUR  |                 |
|--------------------|-----------------|
| Strap Material     | Stainless steel |
| Strap Colour       | Black           |
| Case Material      | Stainless steel |
| Case Colour        | Black           |
| Case Surface       | Matted          |
| Colour of the dial | Black           |
| Glass              | Sapphire glass  |
| DETAILS.           |                 |