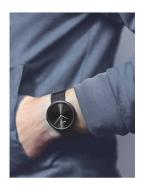

| MATERIAL & COLOUR  |                 |
|--------------------|-----------------|
| Strap Material     | Stainless steel |
| Strap Colour       | Black           |
| Case Material      | Stainless steel |
| Case Colour        | Black           |
| Case Surface       | Matted          |
| Colour of the dial | Black           |
| Glass              | Sapphire glass  |
| DETAILS.           |                 |

| DETAILS         |                                  |
|-----------------|----------------------------------|
| Bezel           | Fixed                            |
| Case Bottom     | Stainless steel bottom (pressed) |
| Clasp           | Clip clasp                       |
| Water resistant | 3 ATM                            |