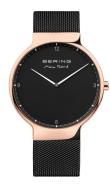

## Bering men's watch 15540-262 Specifications

**BUY NOW** 

This document contains all the specifications for the Bering Max René 15540-262 men's watch. We at the DIALANDO® watch store offer a large selection of authentic watches from the best watch brands in the world.

| MATERIAL & COLOUR  |                   |
|--------------------|-------------------|
| Strap Material     | Stainless steel   |
| Strap Colour       | Black             |
| Case Material      | Stainless steel   |
| Case Colour        | Rose gold         |
| Case Surface       | Polished / Matted |
| Colour of the dial | Black             |
| Glass              | Sapphire glass    |
|                    |                   |
| DETAILS            |                   |
| Pozol              | Fixed             |

| DETAILS         |                                  |
|-----------------|----------------------------------|
| Bezel           | Fixed                            |
| Case Bottom     | Stainless steel bottom (pressed) |
| Clasp           | Pin buckle                       |
| Water resistant | 5 ATM                            |