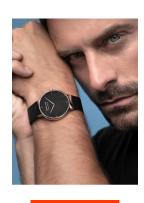

## Bering men's watch 15540-262 Specifications

**BUY NOW** 

This document contains all the specifications for the Bering Max René 15540-262 men's watch. We at the DIALANDO® watch store offer a large selection of authentic watches from the best watch brands in the world.

| MEASURES                      |     |
|-------------------------------|-----|
| Case width [mm]               | 40  |
| Case thickness [mm]           | 7   |
| Lug width [mm]                | 20  |
| Max. wrist circumference [mm] | 210 |