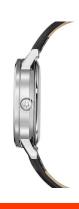

| PRODUCT EXECUTION         |                                                 |
|---------------------------|-------------------------------------------------|
| Display Type              | Analogue                                        |
| Movement type             | Automatic                                       |
| Movement Name             | Miyota                                          |
| Functions                 | Second / Minute / Date / Day of the week / Hour |
|                           |                                                 |
| MEASURES                  |                                                 |
| MEASURES  Case width [mm] | 42                                              |
|                           | 42                                              |
| Case width [mm]           |                                                 |

| MATERIAL & COLOUR  |                        |
|--------------------|------------------------|
| Strap Material     | Real leather           |
| Strap Colour       | Black                  |
| Case Material      | Stainless steel        |
| Case Colour        | Silver                 |
| Case Surface       | Polished / Matted      |
| Colour of the dial | Silver                 |
| Glass              | Mineral glass          |
|                    |                        |
| DETAILS            |                        |
| Bezel              | Fixed                  |
| Case Bottom        | Glass bottom (screwed) |
| Clasp              | Pin buckle             |
| Water resistant    | 3 ATM                  |
|                    |                        |