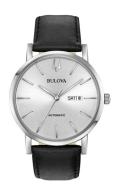

## Bulova men's watch 96C130 Specifications

**BUY NOW** 

This document contains all the specifications for the Bulova Klassik Automatik 96C130 men's watch. We at the DIALANDO® watch store offer a large selection of authentic watches from the best watch brands in the world.

| PRODUCT EXECUTION         |                                                 |
|---------------------------|-------------------------------------------------|
| Display Type              | Analogue                                        |
| Movement type             | Automatic                                       |
| Movement Name             | Miyota                                          |
| Functions                 | Second / Minute / Date / Day of the week / Hour |
|                           |                                                 |
| MEASURES                  |                                                 |
| MEASURES  Case width [mm] | 42                                              |
|                           | 42                                              |
| Case width [mm]           |                                                 |

| MATERIAL & COLOUR  |                        |
|--------------------|------------------------|
| Strap Material     | Real leather           |
| Strap Colour       | Black                  |
| Case Material      | Stainless steel        |
| Case Colour        | Silver                 |
| Case Surface       | Polished / Matted      |
| Colour of the dial | Silver                 |
| Glass              | Mineral glass          |
|                    |                        |
| DETAILS            |                        |
| Bezel              | Fixed                  |
| Case Bottom        | Glass bottom (screwed) |
| Clasp              | Pin buckle             |
| Water resistant    | 3 ATM                  |
|                    |                        |