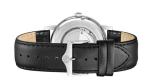

| PRODUCT EXECUTION         |                                                 |
|---------------------------|-------------------------------------------------|
| Display Type              | Analogue                                        |
| Movement type             | Automatic                                       |
| Movement Name             | Miyota                                          |
| Functions                 | Second / Minute / Date / Day of the week / Hour |
|                           |                                                 |
| MEASURES                  |                                                 |
| MEASURES  Case width [mm] | 42                                              |
|                           | 42                                              |
| Case width [mm]           |                                                 |

| MATERIAL & COLOUR  |                        |
|--------------------|------------------------|
| Strap Material     | Real leather           |
| Strap Colour       | Black                  |
| Case Material      | Stainless steel        |
| Case Colour        | Silver                 |
| Case Surface       | Polished / Matted      |
| Colour of the dial | Silver                 |
| Glass              | Mineral glass          |
|                    |                        |
| DETAILS            |                        |
| Bezel              | Fixed                  |
| Case Bottom        | Glass bottom (screwed) |
| Clasp              | Pin buckle             |
| Water resistant    | 3 ATM                  |
|                    |                        |