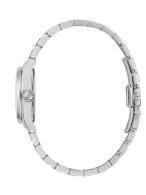

| MATERIAL & COLOUR  |                 |
|--------------------|-----------------|
| Strap Material     | Stainless steel |
| Strap Colour       | Silver          |
| Colour of the dial | Blue            |
| Glass              | Mineral glass   |
| DETAILS            |                 |
| Clasp              | Butterfly clasp |
| Water resistant    | 3 ATM           |