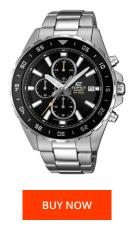

## **DIALANDO**<sup>®</sup>

Casio men's watch EFR-568D-1AVUEF Specifications

This document contains all the specifications for the Casio Edifice EFR-568D-1AVUEF men's watch. We at the DIALANDO<sup>®</sup> watch store offer a large selection of authentic watches from the best watch brands in the world. https://www.dialando.sk/

| PRODUCT INFORMATION |               |
|---------------------|---------------|
| EAN                 | 4549526245497 |
| Gender              | Men           |
| Brand               | Casio         |
| Collection          | Edifice       |
| Warranty [years]    | 2             |

| PRODUCT EXECUTION |                                             |
|-------------------|---------------------------------------------|
| Display Type      | Analogue                                    |
| Movement type     | Quartz (Battery)                            |
| Functions         | Date / Chronograph / Hour / Second / Minute |

| MATERIAL & COLOUR    |                                  |
|----------------------|----------------------------------|
| Strap Material       | Stainless steel                  |
| Strap Colour         | Silver                           |
| Case Material        | Stainless steel                  |
| Case Colour          | Silver                           |
| Case Surface         | Polished / Matted                |
| Colour of the dial   | Black                            |
| Glass                | Mineral glass                    |
| DETAILS              |                                  |
| Bezel                | Left side / Rotatable            |
|                      |                                  |
| Case Bottom          | Stainless steel bottom (screwed) |
| Case Bottom<br>Clasp |                                  |
|                      | Stainless steel bottom (screwed) |

## MEASURES

| Case width [mm]                  | 44  |
|----------------------------------|-----|
| Case thickness [mm]              | 12  |
| Lug width [mm]                   | 21  |
| Max. wrist<br>circumference [mm] | 215 |