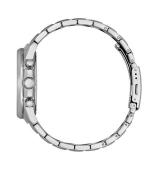

| MATERIAL & COLOUR  |                 |
|--------------------|-----------------|
| Strap Material     | Stainless steel |
| Strap Colour       | Silver          |
| Colour of the dial | Black           |
| Glass              | Mineral glass   |
| DETAILS            |                 |
| Clasp              | Folding clasp   |
| Water resistant    | 10 ATM          |