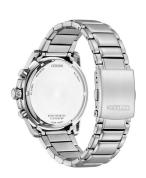

| MATERIAL & COLOUR  |                 |
|--------------------|-----------------|
| Strap Material     | Stainless steel |
| Strap Colour       | Silver          |
| Colour of the dial | Black           |
| Glass              | Mineral glass   |
| DETAILS            |                 |
| Clasp              | Folding clasp   |
| Water resistant    | 10 ATM          |