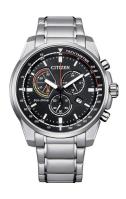

## Citizen men's watch AT1190-87E Specifications

**BUY NOW** 

This document contains all the specifications for the Citizen Eco-Drive Chronograph AT1190-87E men's watch. We at the DIALANDO® watch store offer a large selection of authentic watches from the best watch brands in the world.

| MATERIAL & COLOUR  |                 |
|--------------------|-----------------|
| Strap Material     | Stainless steel |
| Strap Colour       | Silver          |
| Colour of the dial | Black           |
| Glass              | Mineral glass   |
| DETAILS            |                 |
| Clasp              | Folding clasp   |
| Water resistant    | 10 ATM          |