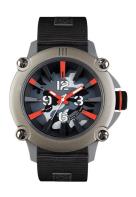

## Ene men's watch 640000111 Specifications

**BUY NOW** 

This document contains all the specifications for the Ene 640000111 men's watch. We at the DIALANDO® watch store offer a large selection of authentic watches from the best watch brands in the world.

https://www.dialando.sk/

| PRODUCT INFORMATIO | N                |
|--------------------|------------------|
| EAN                | 8432994172395    |
| Gender             | Men              |
| Warranty [years]   | 2                |
| PRODUCT EXECUTION  |                  |
| Display Type       | Analogue         |
| Movement type      | Quartz (Battery) |
| MEASURES           |                  |
| Case width [mm]    | 51               |

| MATERIAL & COLOUR    |               |
|----------------------|---------------|
| Strap Material       | Textile       |
| Strap Colour         | Black         |
| Colour of the dial   | Multicolor    |
| Glass                | Mineral glass |
|                      |               |
| DETAILS              |               |
| <b>DETAILS</b> Clasp | Buckle        |