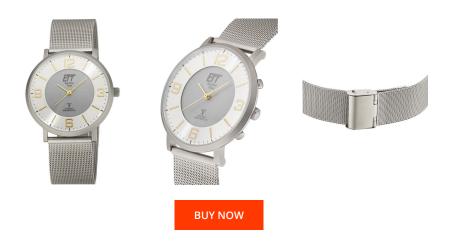

## ETT (Eco Tech Time) men's watch EGS-11395-25M Specifications

This document contains all the specifications for the ETT Eco Tech Time Atacama EGS-11395-25M men's watch. We at the DIALANDO® watch store offer a large selection of authentic watches from the best watch brands in the world.

| PRODUCT EXECUTION   |                                                                                                       |
|---------------------|-------------------------------------------------------------------------------------------------------|
| Display Type        | Analogue                                                                                              |
| Movement type       | Quartz (Solar)                                                                                        |
| Movement Name       | W328 / DE) / Empfang des Signals DCF 77<br>(Mainflingen                                               |
| Functions           | Minute / Hour / Overcharge protection / Date / Daylight saving time / Second / Radio controlled clock |
| MEASURES            |                                                                                                       |
| Case width [mm]     | 40                                                                                                    |
| Case thickness [mm] | 11                                                                                                    |

| MATERIAL & COLOUR  |                                      |
|--------------------|--------------------------------------|
| Strap Material     | Stainless steel                      |
| Strap Colour       | Silver                               |
| Case Material      | Stainless steel                      |
| Case Colour        | Silver                               |
| Case Surface       | Matted                               |
| Colour of the dial | Silver                               |
|                    |                                      |
| Glass              | Mineral glass / Hardened glass       |
| Glass              | Mineral glass / Hardened glass       |
|                    | Mineral glass / Hardened glass Fixed |
| DETAILS            |                                      |
| DETAILS<br>Bezel   | Fixed                                |