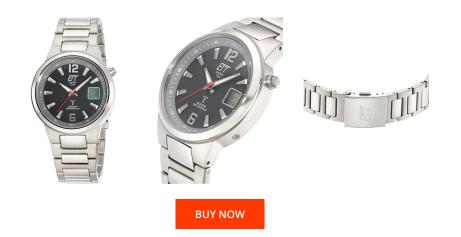

## ETT (Eco Tech Time) men's watch EGT-11465-51M Specifications

This document contains all the specifications for the ETT Eco Tech Time Everest II Titan EGT-11465-51M men's watch. We at the DIALANDO<sup>®</sup> watch store offer a large selection of authentic watches from the best watch brands in the world. https://www.dialando.sk/

| PRODUCT INFORMATION |               |
|---------------------|---------------|
| EAN                 | 4260503038917 |
| Gender              | Men           |
| Warranty [years]    | 2             |

| MATERIAL & COLOUR  |                                                    |
|--------------------|----------------------------------------------------|
| Strap Material     | Titanium                                           |
| Strap Colour       | Grey                                               |
| Case Material      | Titanium                                           |
| Case Colour        | Grey                                               |
| Case Surface       | Matted                                             |
| Colour of the dial | Black                                              |
| Glass              | Mineral glass / Hardened glass                     |
| DETAILS            |                                                    |
| Bezel              | Fixed                                              |
| Case Bottom        | Screwed / Titanium bottom                          |
|                    |                                                    |
| Clasp              | Folding clasp                                      |
| Clasp<br>Lighting  | Folding clasp<br>Luminous indexes / Luminous hands |