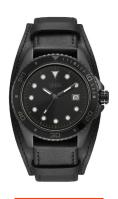

## Guess men's watch W1051G4 Specifications

**BUY NOW** 

This document contains all the specifications for the Guess W1051G4 men's watch. We at the DIALANDO® watch store offer a large selection of authentic watches from the best watch brands in the world.

| PRODUCT EXECUTION   |                  |
|---------------------|------------------|
| Display Type        | Analogue         |
| Movement type       | Quartz (Battery) |
| Functions           | Date             |
| MEASURES            |                  |
| Case width [mm]     | 45               |
| Case thickness [mm] | 11               |

| MATERIAL & COLOUR  |                 |
|--------------------|-----------------|
| Strap Material     | Real leather    |
| Strap Colour       | Black           |
| Case Material      | Stainless steel |
| Case Colour        | Black           |
| Case Surface       | Polished        |
| Colour of the dial | Black           |
| Glass              | Mineral glass   |
|                    |                 |
| DETAILS            |                 |
| Clasp              | Pin buckle      |
| Water resistant    | 10 ATM          |