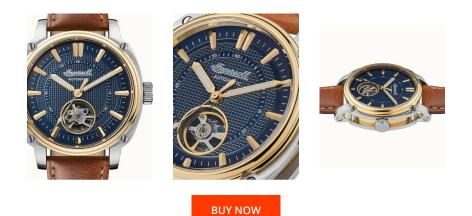

## **DIALANDO**<sup>®</sup>

Ingersoll men's watch I08103 Specifications

This document contains all the specifications for the Ingersoll The Director Automatik I08103 men's watch. We at the DIALANDO<sup>®</sup> watch store offer a large selection of authentic watches from the best watch brands in the world. https://www.dialando.sk/

| PRODUCT INFORMATION |               |
|---------------------|---------------|
| EAN                 | 5013348513113 |
| Gender              | Men           |
| Warranty [years]    | 2             |

| MATERIAL & COLOUR    |                                |
|----------------------|--------------------------------|
| Strap Material       | Calf leather                   |
| Strap Colour         | Brown                          |
| Case Material        | Stainless steel                |
| Case Colour          | Silver / Gold                  |
| Case Surface         | Polished / Matted              |
| Colour of the dial   | Blue                           |
| Glass                | Hardened glass / Mineral glass |
| DETAILS              |                                |
| Bezel                | Fixed                          |
|                      |                                |
| Case Bottom          | Screwed / Glass bottom         |
| Case Bottom<br>Clasp | Screwed / Glass bottom Buckle  |
|                      |                                |

| М | EASI | IRF | S |
|---|------|-----|---|

PRODUCT EXECUTION

Display Type

Functions

Movement type

| ME/ BOTTED          |    |  |
|---------------------|----|--|
| Case width [mm]     | 46 |  |
| Case thickness [mm] | 15 |  |

Minute / Hour / Second

Analogue

Automatic