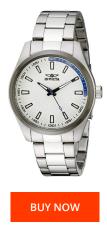

## **DIALANDO**<sup>®</sup>

Invicta men's watch 12826 Specifications

This document contains all the specifications for the Invicta 12826 men's watch. We at the DIALANDO<sup>®</sup> watch store offer a large selection of authentic watches from the best watch brands in the world. https://www.dialando.sk/

| UCT INFORMATION MATERIAL & COLOUR   8713208169654 Strap Material Stainless steel   er Men Strap Colour Silver |
|---------------------------------------------------------------------------------------------------------------|
|                                                                                                               |
| er Men Strap Colour Silver                                                                                    |
|                                                                                                               |
| nty [years] 2 Colour of the dial Grey                                                                         |
| Glass Mineral glass                                                                                           |
|                                                                                                               |
| UCT EXECUTION DETAILS                                                                                         |
| y Type Analogue Clasp Snap fastener                                                                           |
| ment type Quartz (Battery) Water resistant 5 ATM                                                              |
|                                                                                                               |
| URES                                                                                                          |
|                                                                                                               |
| vidth [mm] 45                                                                                                 |