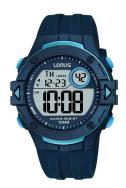

## Lorus men's watch R2325PX9 Specifications

**BUY NOW** 

This document contains all the specifications for the Lorus R2325PX9 men's watch. We at the DIALANDO® watch store offer a large selection of authentic watches from the best watch brands in the world.

| MATERIAL & COLOUR  |               |
|--------------------|---------------|
| Strap Material     | Silicone      |
| Strap Colour       | Black         |
| Colour of the dial | Grey          |
| Glass              | Mineral glass |
| DETAILS            |               |
| Clasp              | Buckle        |
|                    | buckle        |