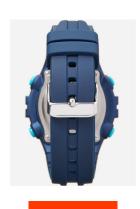

| MATERIAL & COLOUR  |               |
|--------------------|---------------|
| Strap Material     | Silicone      |
| Strap Colour       | Black         |
| Colour of the dial | Grey          |
| Glass              | Mineral glass |
| DETAILS            |               |
| Clasp              | Buckle        |
|                    | buckle        |