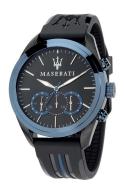

## Maserati men's watch R8871612006 Specifications

**BUY NOW** 

This document contains all the specifications for the Maserati Traguardo R8871612006 men's watch. We at the DIALANDO® watch store offer a large selection of authentic watches from the best watch brands in the world. https://www.dialando.sk/

| MATERIAL & COLOUR  |                   |
|--------------------|-------------------|
| Strap Material     | Silicone          |
| Strap Colour       | Black             |
| Case Material      | Stainless steel   |
| Case Colour        | Black / Blue      |
| Case Surface       | Polished / Matted |
| Colour of the dial | Black             |
| Glass              | Mineral glass     |

| DETAILS         |                                  |
|-----------------|----------------------------------|
| Bezel           | Fixed                            |
| Case Bottom     | Stainless steel bottom (screwed) |
| Crown           | Screwed                          |
| Clasp           | Pin buckle                       |
| Lighting        | Luminous hands                   |
| Water resistant | 10 ATM                           |