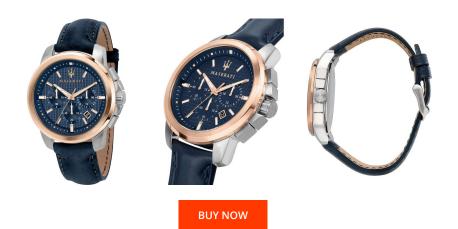

## Maserati men's watch R8871621015 Specifications

This document contains all the specifications for the Maserati Successo Chrono R8871621015 men's watch. We at the DIALANDO<sup>®</sup> watch store offer a large selection of authentic watches from the best watch brands in the world. https://www.dialando.sk/

| PRODUCT INFORMATION |                              | MATERIAL & COLOUR       |                 |
|---------------------|------------------------------|-------------------------|-----------------|
| EAN                 | 8033288907329                | Strap Material          | Real leather    |
| Gender              | Men                          | Strap Colour            | Blue            |
| Warranty [years]    | 2                            | Colour of the dial      | Blue            |
|                     |                              | Glass                   | Mineral glass   |
|                     |                              |                         |                 |
|                     |                              |                         |                 |
| PRODUCT EXECUTION   |                              | DETAILS                 |                 |
|                     | Analogue                     | <b>DETAILS</b><br>Clasp | Buckle          |
| Display Type        | Analogue<br>Quartz (Battery) |                         | Buckle<br>5 ATM |
|                     |                              | Clasp                   |                 |
| Display Type        |                              | Clasp                   |                 |