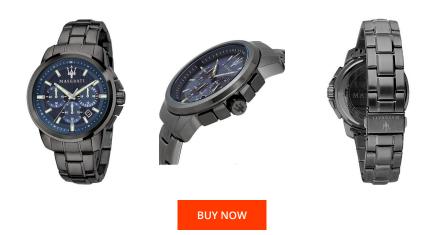

## Maserati men's watch R8873621005 Specifications

This document contains all the specifications for the Maserati Successo Chrono R8873621005 men's watch. We at the DIALANDO<sup>®</sup> watch store offer a large selection of authentic watches from the best watch brands in the world. https://www.dialando.sk/

| PRODUCT INFORMATION |               |
|---------------------|---------------|
| EAN                 | 8033288792420 |
| Gender              | Men           |
| Warranty [years]    | 2             |

| MATERIAL & COLOUR  |                                   |
|--------------------|-----------------------------------|
| Strap Material     | Stainless steel                   |
| Strap Colour       | Grey                              |
| Case Material      | Stainless steel                   |
| Case Colour        | Grey                              |
| Case Surface       | Polished / Matted                 |
| Colour of the dial | Blue                              |
| Glass              | Mineral glass / Hardened glass    |
| DETAILS            |                                   |
| Bezel              | Fixed                             |
| Case Bottom        | Stainless steel bottom / Pressed  |
| Clasp              | Folding clasp                     |
| Lighting           | Luminous indexes / Luminous hands |
| Water resistant    |                                   |

| PRODUCT EXECUTION |                                                          |
|-------------------|----------------------------------------------------------|
| Display Type      | Analogue                                                 |
| Movement type     | Quartz (Battery)                                         |
| Functions         | Chronograph / 24-Hour / Second / Minute / Hour /<br>Date |

## MEASURES

| Case width [mm]     | 44 |
|---------------------|----|
| Case thickness [mm] | 12 |