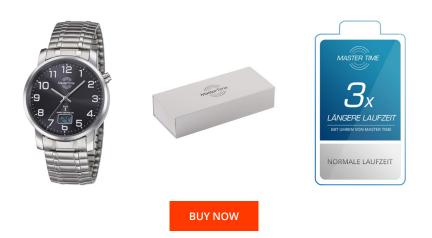

## Master Time men's watch MTGA-10308-22M Specifications

This document contains all the specifications for the Master Time Funk Basic Series MTGA-10308-22M men's watch. We at the DIALANDO<sup>®</sup> watch store offer a large selection of authentic watches from the best watch brands in the world. https://www.dialando.sk/