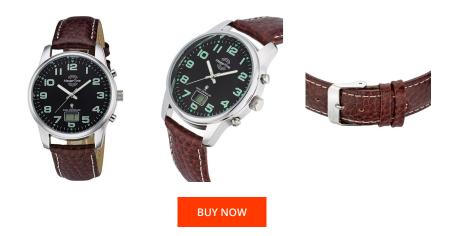

## Master Time men's watch MTGA-10426-22L Specifications

This document contains all the specifications for the Master Time Funk Basic Series MTGA-10426-22L men's watch. We at the DIALANDO<sup>®</sup> watch store offer a large selection of authentic watches from the best watch brands in the world. https://www.dialando.sk/

| PRODUCT INFORMATION |                   |  |
|---------------------|-------------------|--|
| EAN                 | 4260411152477     |  |
| Gender              | Men               |  |
| Brand               | Master Time       |  |
| Collection          | Funk Basic Series |  |
| Warranty [years]    | 3                 |  |

| MATERIAL & COLOUR  |                                   |
|--------------------|-----------------------------------|
| Strap Material     | Real leather                      |
| Strap Colour       | Brown                             |
| Case Material      | Stainless steel                   |
| Case Colour        | Silver                            |
| Case Surface       | Polished / Matted                 |
| Colour of the dial | Black                             |
| Glass              | Mineral glass                     |
| DETAILS            |                                   |
| Bezel              | Fixed                             |
| Case Bottom        | Stainless steel bottom (pressed)  |
| Clasp              | Pin buckle                        |
| Lighting           | Luminous indexes / Luminous hands |
| Water resistant    | 3 ATM                             |

| PRODUCT EXECUTION                |                                                                                |
|----------------------------------|--------------------------------------------------------------------------------|
| Display Type                     | Digital / Analogue                                                             |
| Movement type                    | Quartz (Battery)                                                               |
| Movement Name                    | W361 / DE) / Empfang des Signals DCF 77<br>(Mainflingen                        |
| Functions                        | Radio controlled clock / Perpetual calendar / Date /<br>Hour / Second / Minute |
| MEASURES                         |                                                                                |
| Case width [mm]                  | 41                                                                             |
| Case thickness [mm]              | 10                                                                             |
| Lug width [mm]                   | 20                                                                             |
| Max. wrist<br>circumference [mm] | 210                                                                            |