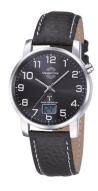

## Master Time men's watch MTGA-10576-24L Specifications

**BUY NOW** 

This document contains all the specifications for the Master Time Funk Basic Series MTGA-10576-24L men's watch. We at the DIALANDO® watch store offer a large selection of authentic watches from the best watch brands in the world.

| PRODUCT EXECUTION         |                                                                                |
|---------------------------|--------------------------------------------------------------------------------|
| Display Type              | Digital / Analogue                                                             |
| Movement type             | Quartz (Battery)                                                               |
| Movement Name             | W361 / DE) / Empfang des Signals DCF 77<br>(Mainflingen                        |
| Functions                 | Radio controlled clock / Perpetual calendar / Date /<br>Hour / Second / Minute |
|                           |                                                                                |
| MEASURES                  |                                                                                |
| MEASURES  Case width [mm] | 41                                                                             |
|                           | 41                                                                             |
| Case width [mm]           | • •                                                                            |

| Real leather      |
|-------------------|
| Black             |
| Stainless steel   |
| Silver            |
| Polished / Matted |
| Black             |
| Mineral glass     |
|                   |
|                   |
| Fixed             |
|                   |

| DETAILS         |                                   |
|-----------------|-----------------------------------|
| Bezel           | Fixed                             |
| Case Bottom     | Stainless steel bottom (pressed)  |
| Clasp           | Pin buckle                        |
| Lighting        | Luminous indexes / Luminous hands |
| Water resistant | 3 ATM                             |